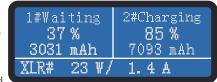

# **Real time Charging info display**

#### **Battery info**

Charging/Discharging status Real time capacity and percentage Real time Voltage/Current Remaining time to fully charged Remaining time to fully discharged Battery cycle times

#### Remark:

The battery info display only available with SWIT digital batteries: S-8320 / S-8340 / S-8360 / D-8161. For other non-digital batteries, the charger will only display real time voltage and current.