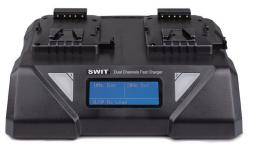

# **Dual-channel Intelligent Fast Charger**

# Introduction:

S-3812A/S is a dual-channel Intelligent Fast Charger , with V-mount / Gold mount option, 2 channels simultaneous charging.

The charger can identify battery type, offer 6A fast charging current to SWIT particular batteries. For example, a 160Wh battery can be charged to 80% capacity within 1.5 hours, and fully charged within 2.5 hours, so that you don't need to bring many batteries when shooting outside, just using S-3812A/S to fast charge.

# **Features:**

- ♦ 2-ch simultaneous charging
- Identify battery type and adjust charging method
- ◆ 6A fast charging for SWIT particular batteries
- ♦ 3A charging for normal batteries
- Support AC to 4-pin XLR output
- Support battery to 4-pin XLR output
- LCD display charging/adapting info