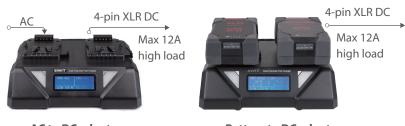

Moreover, S-3812A/S supports AC to 4-pin XLR DC output, battery to 4-pin XLR DC output functions, max 200W load. The 3-color indicators and LCD screen can display real time charging/adapting status and information.

# 4-pin XLR DC output

Output current and power

Adaptor output status

AC to DC adaptor

Battery to DC adaptor